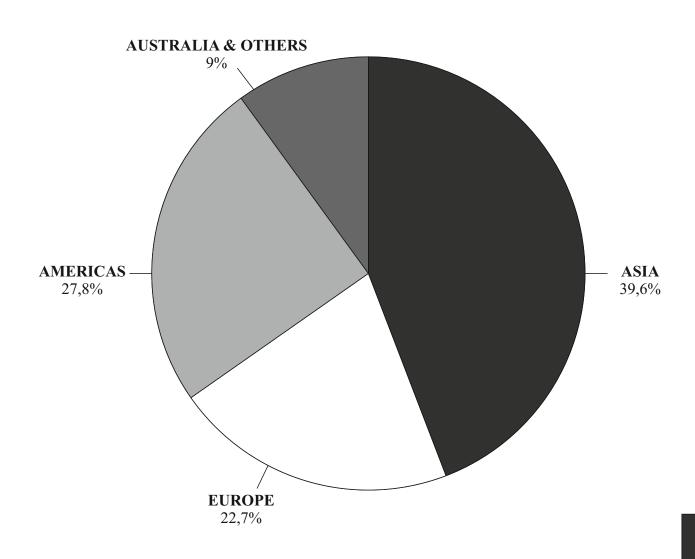

# GEOGRAPHICAL DIVERSIFICATION

Revenue (FY2019) Usd million

TOTAL US\$12.1 BILLION