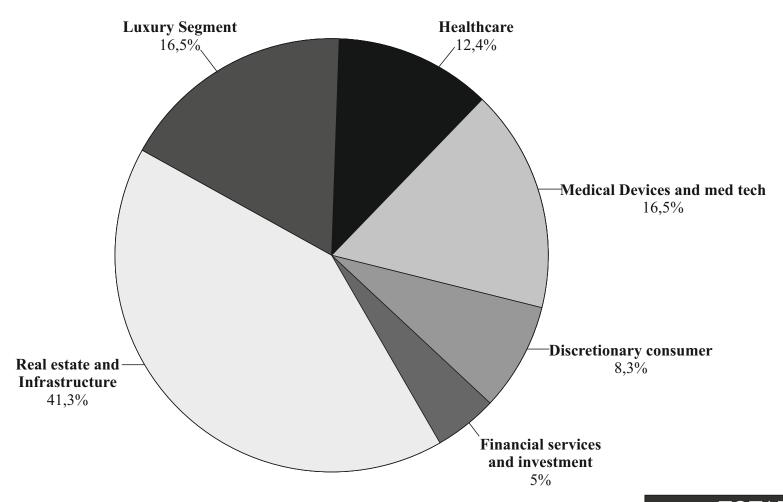

## **BUSINESS UNITS DIVERSIFICATION**

Revenue (FY2019) Usd million

TOTAL US\$12.1 BILLION